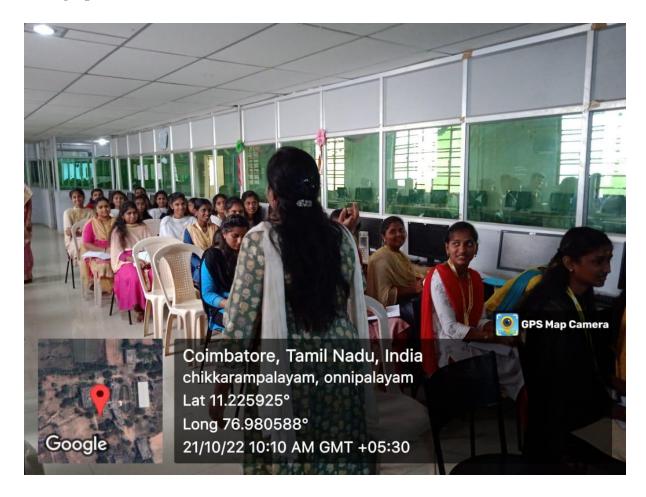

### Entrepreneurship Development Cell

This is to inform that the Entrepreneurship Development Cellhas planned to conduct a seminar on 'Empowering Women in Leadership & Entrepreneurship: Addressing Challenges and Seizing Opportunities' for Computer Science and Engineering. The resource person is Dr.Pamila, General Secretary, Camia Foundations, Coimbatore. The event is planned on 21.10.2022, at 09.30AM in CSE LAB-2. We request all students to take part in the event without fail.

### ENTREPRENEURSHIP DEVELOPMENT CELL ORGANIZES A SEMINAR

EMPOWERING WOMEN IN LEADERSHIP AND ENTREPRENEURSHIP:ADDRESSING CHALLENG SEIZING OPPURTUNITIES

## **Dr.PAMILA**

GENERAL SECRETARY. CAMIA FOUNDATIONS, COIMBATORE

O9:30 AM

VENUE: CSE LAB II

**ADMINISTRATOR** Rev.Fr.S.Xavier Manoj

**PRINCIPAL** Dr.M JeyaKumar

HOD Prof.T.B Dharmaraj CO-ORDINATOR Mrs R.Sujitha